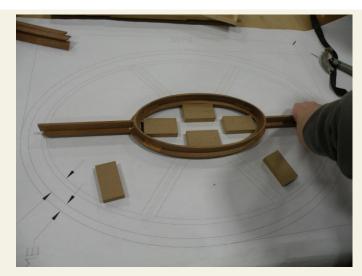

#### **Oval Window**

- Fabricated from Mahogany
- Tru-Divided Lites (TDL) with Insulated Glass
  - Frame depth over 14" deep!

Exterior View

Interior View

Rough Parts

Curved Jamb Pieces

Fitting the Muntin Bar parts together