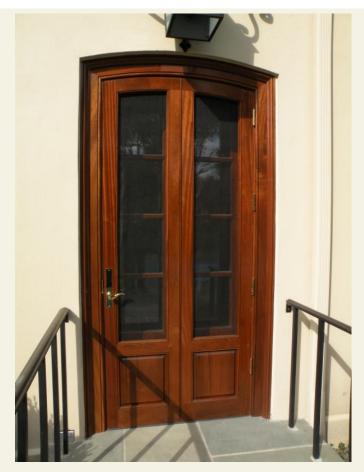

Curved Wood Glass Stop made on CNC

Templates for Ordering Custom Shaped Glass

Custom Doors with Custom Combination Storm/Screen Doors
We built two custom doors with custom combination storm doors. All
windows and doors we built in this home were made from mahogany.

After Picture

After Picture

If you are an Architect, Contractor, or Historical Building or Home Owner that is looking to renovate a property, we want to assist you with your Architectural Millwork needs.