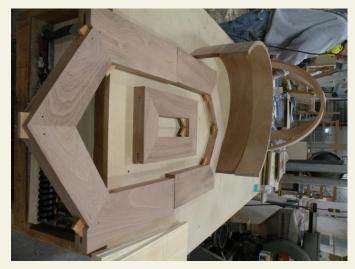

#### **Oval Window**

- Fabricated from Mahogany
- Tru-Divided Lites (TDL) with Insulated Glass
  - Frame depth over 14" deep!

Exterior View

Interior View

Rough Parts

Curved Jamb Pieces

Fitting the Muntin Bar parts together