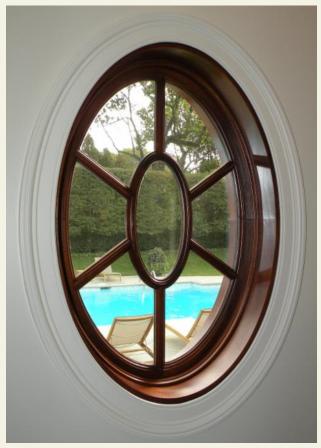

#### **Oval Window**

- Fabricated from Mahogany
- Tru-Divided Lites (TDL) with Insulated Glass
  - Frame depth over 14" deep!

Exterior View

Interior View

Rough Parts

Curved Jamb Pieces

Fitting the Muntin Bar parts together