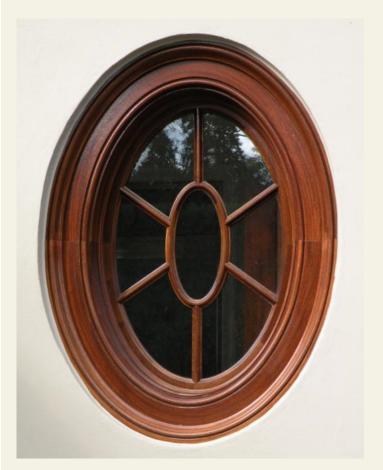

#### **Oval Window**

- Fabricated from Mahogany
- Tru-Divided Lites (TDL) with Insulated Glass
  - Frame depth over 14" deep!

Exterior View

Interior View

Rough Parts

Curved Jamb Pieces

Fitting the Muntin Bar parts together