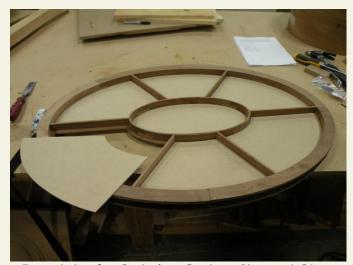

#### **Oval Window**

- Fabricated from Mahogany
- Tru-Divided Lites (TDL) with Insulated Glass
  - Frame depth over 14" deep!

Exterior View

Interior View

Rough Parts

Curved Jamb Pieces

Fitting the Muntin Bar parts together

Curved Wood Glass Stop made on CNC

Templates for Ordering Custom Shaped Glass

Custom Doors with Custom Combination Storm/Screen Doors
We built two custom doors with custom combination storm doors. All
windows and doors we built in this home were made from mahogany.