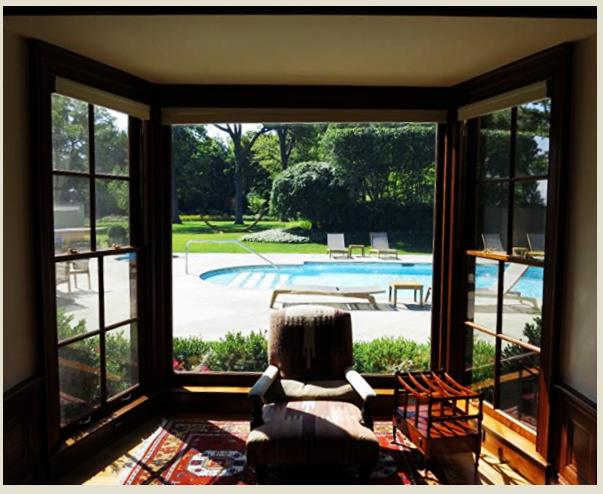

## **Bay Window Unit**

We built the bay window unit below. The single-hung windows operate with weights and chains and the window sashes were built with trudivided lites.

Bay Window - After Installation (Interior)