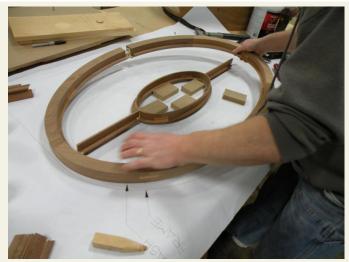

#### **Oval Window**

- Fabricated from Mahogany
- Tru-Divided Lites (TDL) with Insulated Glass
  - Frame depth over 14" deep!

Exterior View

Interior View

Rough Parts

Curved Jamb Pieces

Fitting the Muntin Bar parts together