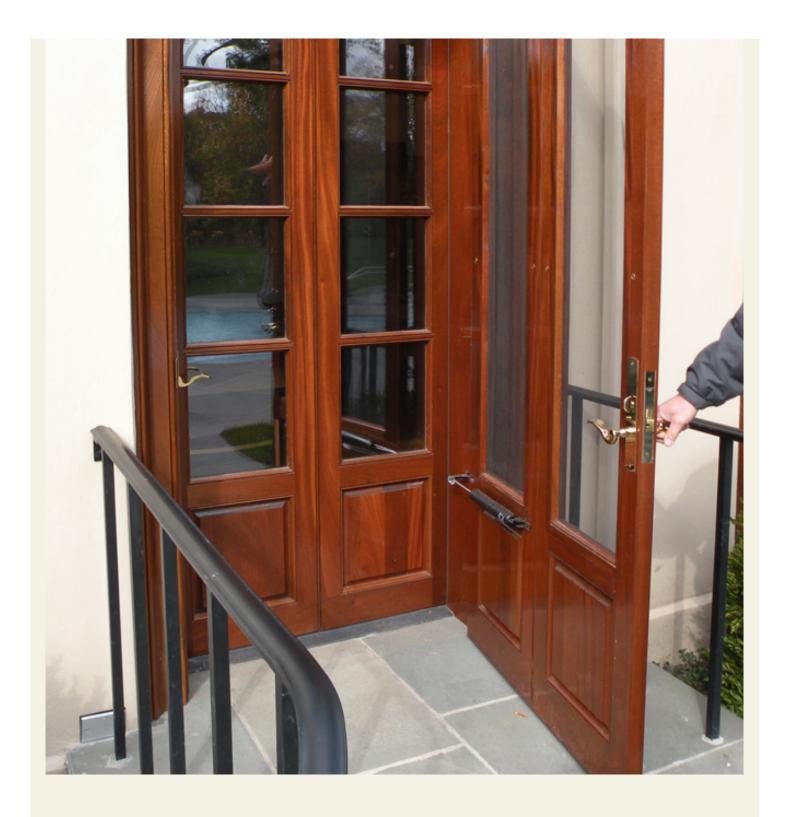

Curved Wood Glass Stop made on CNC

Templates for Ordering Custom Shaped Glass

Custom Doors with Custom Combination Storm/Screen Doors
We built two custom doors with custom combination storm doors. All
windows and doors we built in this home were made from mahogany.

After Picture

After Picture

If you are an Architect, Contractor, or Historical Building or Home Owner that is looking to renovate a property, we want to assist you with your Architectural Millwork needs.