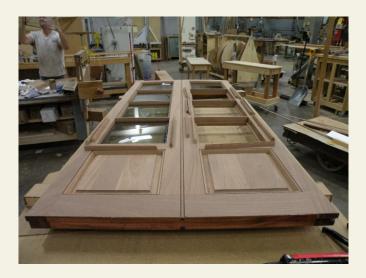

Curved Wood Glass Stop made on CNC

Templates for Ordering Custom Shaped Glass

Custom Doors with Custom Combination Storm/Screen Doors
We built two custom doors with custom combination storm doors. All
windows and doors we built in this home were made from mahogany.