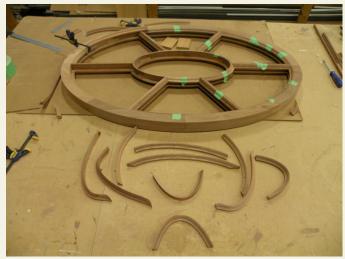

#### **Oval Window**

- Fabricated from Mahogany
- Tru-Divided Lites (TDL) with Insulated Glass
  - Frame depth over 14" deep!

Exterior View

Interior View

Rough Parts

Curved Jamb Pieces

Fitting the Muntin Bar parts together