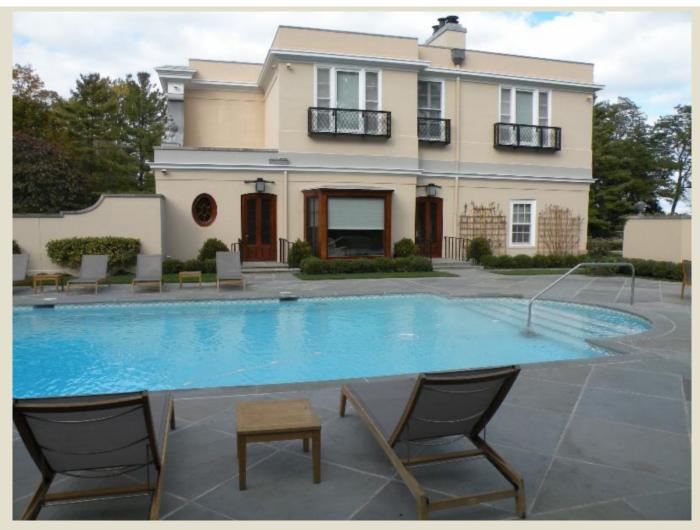

# Phase #1 - Game Room and Bath in Lake Forest Residence

Custom-Built Windows and Doors

www.adamsarch.com

Adams Architectural partnered with a local contractor in the Lake Forest/Lake Bluff area of Chicago, Illinois to transform an existing space into a game room and bathroom/changing area for the pool. Adams custom built the beautiful, historically accurate windows and doors that you see featured in the photos below.

## **Bay Window Unit**

We built the bay window unit below. The single-hung windows operate with weights and chains and the window sashes were built with trudivided lites.

Bay Window - After Installation (Interior)

After Picture

After Picture

If you are an Architect, Contractor, or Historical Building or Home Owner that is looking to renovate a property, we want to assist you with your Architectural Millwork needs.