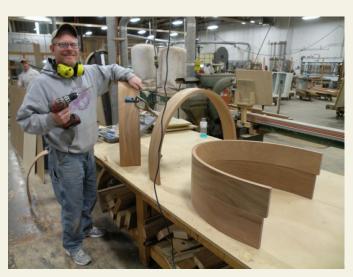

#### **Oval Window**

- Fabricated from Mahogany
- Tru-Divided Lites (TDL) with Insulated Glass
  - Frame depth over 14" deep!

Exterior View

Interior View

Rough Parts

Curved Jamb Pieces

Fitting the Muntin Bar parts together