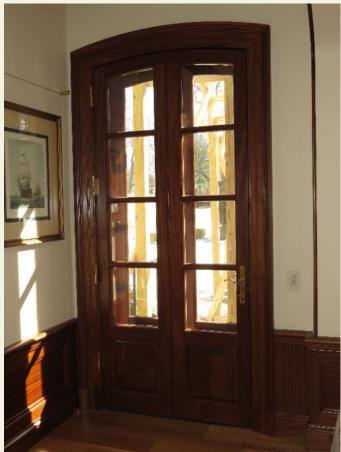

Curved Wood Glass Stop made on CNC

Templates for Ordering Custom Shaped Glass

Custom Doors with Custom Combination Storm/Screen Doors
We built two custom doors with custom combination storm doors. All
windows and doors we built in this home were made from mahogany.

After Picture

After Picture

If you are an Architect, Contractor, or Historical Building or Home Owner that is looking to renovate a property, we want to assist you with your Architectural Millwork needs.