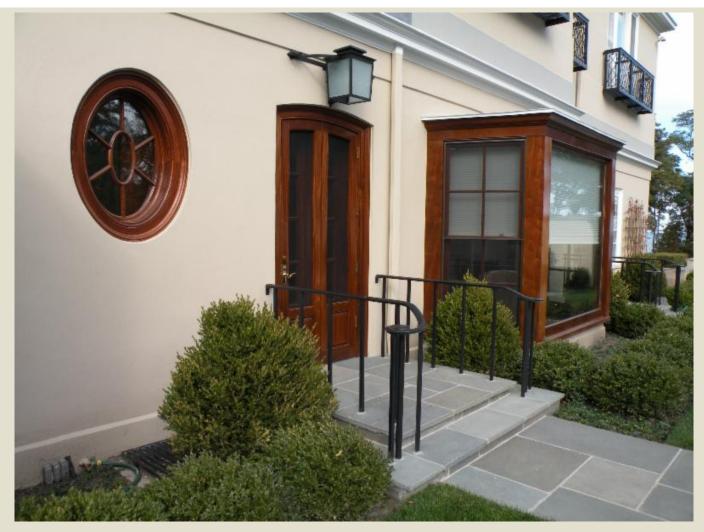

Curved Wood Glass Stop made on CNC

Templates for Ordering Custom Shaped Glass

Custom Doors with Custom Combination Storm/Screen Doors
We built two custom doors with custom combination storm doors. All
windows and doors we built in this home were made from mahogany.

After Picture

After Picture

If you are an Architect, Contractor, or Historical Building or Home Owner that is looking to renovate a property, we want to assist you with your Architectural Millwork needs.