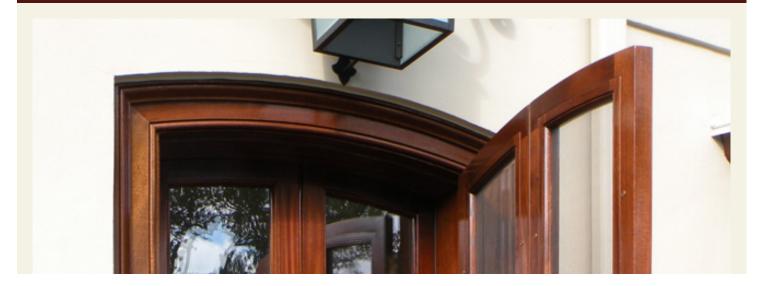

Curved Wood Glass Stop made on CNC

Templates for Ordering Custom Shaped Glass

Custom Doors with Custom Combination Storm/Screen Doors
We built two custom doors with custom combination storm doors. All
windows and doors we built in this home were made from mahogany.

After Picture

After Picture

If you are an Architect, Contractor, or Historical Building or Home Owner that is looking to renovate a property, we want to assist you with your Architectural Millwork needs.