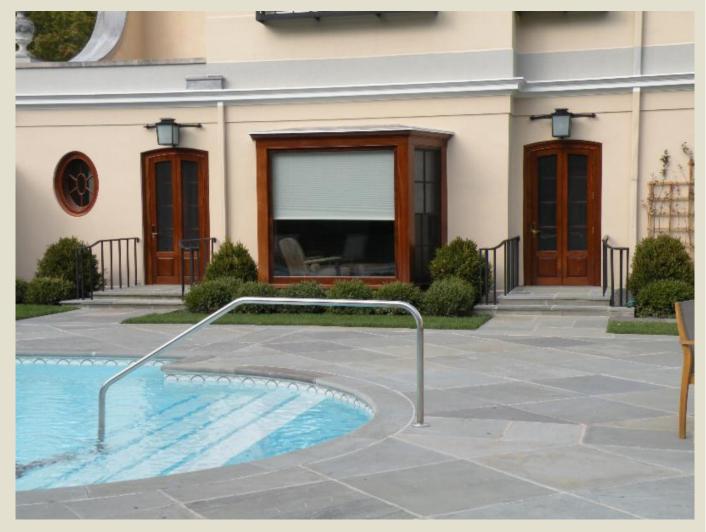

## **Bay Window Unit**

We built the bay window unit below. The single-hung windows operate with weights and chains and the window sashes were built with trudivided lites.

Bay Window - After Installation (Interior)

After Picture

After Picture

If you are an Architect, Contractor, or Historical Building or Home Owner that is looking to renovate a property, we want to assist you with your Architectural Millwork needs.